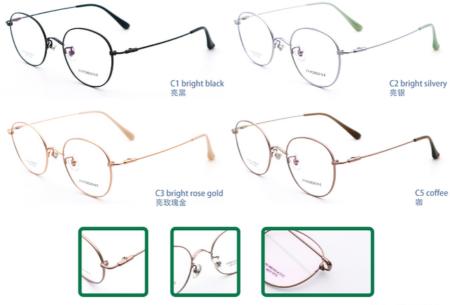

# **Product Specification**

Material: Beta TitaniumSize: 51-20-145Weight: 11G

• Style: Retro Literature And Art

Frame: Full-rim Frame
Shape: Polygons
Color: Various Colors
Temple: Adjustable
Model: ZTO 039
Gender: Unisex

# More Images