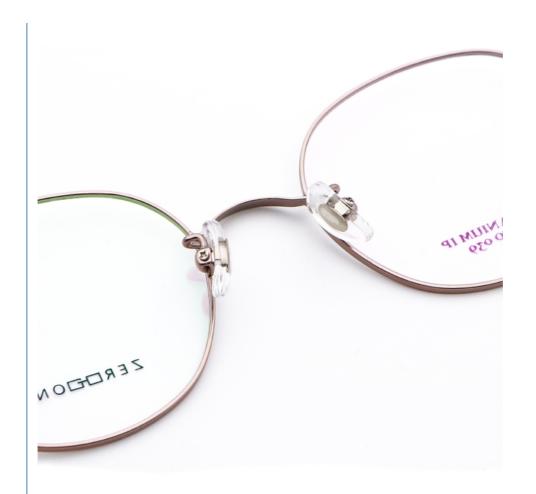

nded from the first mass order                    |
| sample lead time | 15-30 days                                                       |
| payment terms    | T/T, L/C, Western Union                                          |
| packing          | A box of 15 pairs                                                |
| Gender           | Unisex                                                           |
| Logo             | Custom Logo                                                      |
| Lens             | Customized Lens                                                  |
| OEM/ODM          | YES!                                                             |
| production time  | 7 days for ready frame ;15 days for ODM ;90 days for OEM orders. |



Zero To □ne ——从无到有,创造你的无限可能



复古・简约・时尚









### **Company Information**

SANVISION OPTICAL Trading co. ,Ltd. is focusing on Optical frames and lenes manufacturer and trader .We have 15 years rich experience for seamless production and exporting .Our factory is located in Shenzhen and Jiangsu and products are exported to many countries , Asia , Middle East , Europe and United States and other countries .Besides,we also provide OEM and ODM services and accept custom logo , package , label as well .We have a lot of hot sales and new styles in our website ,Welcome to visit! If you are interested in any of our products or would like to discuss a custom order, please feel free to contact us.



#### FAQ

#### Q1: What's your features?

A:1). Own facctory with good quality and suitable delivery time

2). The quality service and 10