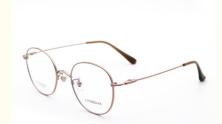

# High Elastic IP Electroplating Beta Titanium Glasses Frame Cozy Gold Metal Opticalv

# **Product Specification**

Material: Beta TitaniumSize: 51-20-145Weight: 11G

• Style: Retro Literature And Art

Frame: Full-rim Frame
Shape: Polygons
Color: Various Colors
Temple: Adjustable
Model: ZTO 039
Gender: Unisex