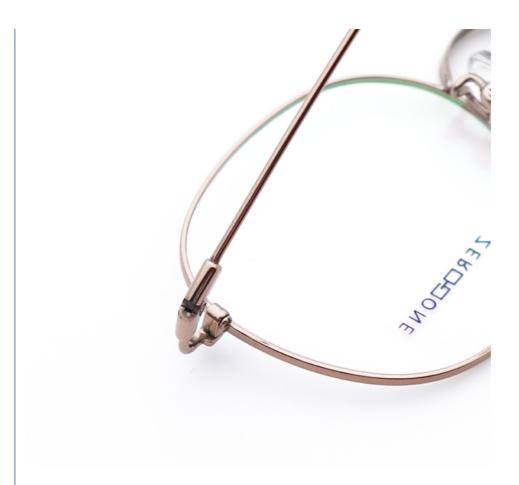

# High Elastic IP Electroplating Beta Titanium Glasses Frame Cozy Gold Metal Opticalv

# **Product Specification**

Material: Beta TitaniumSize: 51-20-145Weight: 11G

• Style: Retro Literature And Art

Frame: Full-rim Frame
Shape: Polygons
Color: Various Colors
Temple: Adjustable
Model: ZTO 039
Gender: Unisex

# More Images