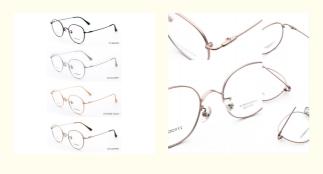

# More Images

# **Product Specification**

Material: Beta TitaniumSize: 51-20-145Weight: 11G

• Style: Retro Literature And Art

Frame: Full-rim Frame
Shape: Polygons
Color: Various Colors
Temple: Adjustable
Model: ZTO 039
Gender: Unisex