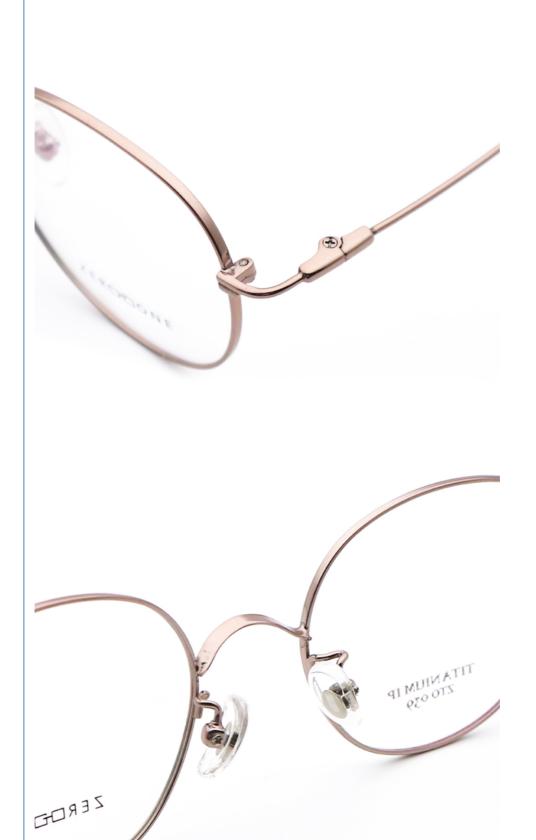

from the first mass order                    |
| sample lead time | 15-30 days                                                       |
| payment terms    | T/T, L/C, Western Union                                          |
| packing          | A box of 15 pairs                                                |
| Gender           | Unisex                                                           |
| Logo             | Custom Logo                                                      |
| Lens             | Customized Lens                                                  |
| OEM/ODM          | YES!                                                             |
| production time  | 7 days for ready frame ;15 days for ODM ;90 days for OEM orders. |



Zero To □ne ——从无到有,创造你的无限可能



复古・简约・时尚









### **Company Information**

SANVISION OPTICAL Trading co. ,Ltd. is focusing on Optical frames and lenes manufacturer and trader .We have 15 years rich experience for seamless production and exporting .Our factory is located in Shenzhen and Jiangsu and products are exported to many countries , Asia , Middle East , Europe and United States and other countries .Besides,we also provide OEM and ODM services and accept custom logo , package , label as well .We have a lot of hot sales and new styles in our website ,Welcome to visit! If you are interested in any of our products or would like to discuss a custom order, please feel free to contact us.



#### FAQ

#### Q1: What's your features?

A:1). Own facctory with good quality and suitable delivery time

2). The quality service and 10 expe