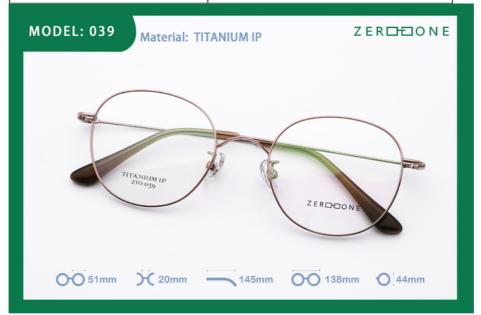

# **Product Specification**

Material: Beta TitaniumSize: 51-20-145Weight: 11G

• Style: Retro Literature And Art

Frame: Full-rim Frame
Shape: Polygons
Color: Various Colors
Temple: Adjustable
Model: ZTO 039
Gender: Unisex

# High Elastic IP Electroplating Beta Titanium Glasses Frame Cozy Product description

| Product mode     | ZTO 039                                                          |
|------------------|------------------------------------------------------------------|
| standard         | All the stand all over the world we can do                       |
| MOG              | 1PCS                                                             |
| sample           | Available                                                        |
| sample charge    | which will refunded from the first mass order                    |
| sample lead time | 15-30 days                                                       |
| payment terms    | T/T, L/C, Western Union                                          |
| packing          | A box of 15 pairs                                                |
| Gender           | Unisex                                                           |
| Logo             | Custom Logo                                                      |
| Lens             | Customized Lens                                                  |
| OEM/ODM          | YES!                                                             |
| production time  | 7 days for ready frame ;15 days for ODM ;90 days for OEM orders. |