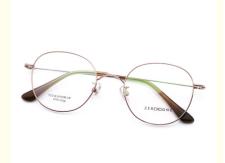

# High Elastic IP Electroplating Beta Titanium Glasses Frame Cozy Gold Metal Opticalv

# **Product Specification**

Material: Beta TitaniumSize: 51-20-145Weight: 11G

• Style: Retro Literature And Art

Frame: Full-rim Frame
Shape: Polygons
Color: Various Colors
Temple: Adjustable
Model: ZTO 039
Gender: Unisex