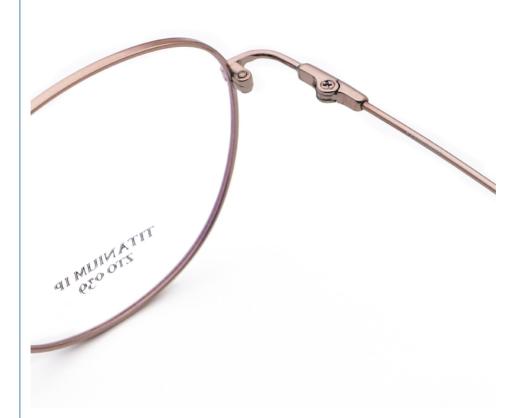

ed from the first mass order                    |
| sample lead time | 15-30 days                                                       |
| payment terms    | T/T, L/C, Western Union                                          |
| packing          | A box of 15 pairs                                                |
| Gender           | Unisex                                                           |
| Logo             | Custom Logo                                                      |
| Lens             | Customized Lens                                                  |
| OEM/ODM          | YES!                                                             |
| production time  | 7 days for ready frame ;15 days for ODM ;90 days for OEM orders. |



Zero To □ne ——从无到有,创造你的无限可能



复古・简约・时尚









### **Company Information**

SANVISION OPTICAL Trading co. ,Ltd. is focusing on Optical frames and lenes manufacturer and trader .We have 15 years rich experience for seamless production and exporting .Our factory is located in Shenzhen and Jiangsu and products are exported to many countries , Asia , Middle East , Europe and United States and other countries .Besides,we also provide OEM and ODM services and accept custom logo , package , label as well .We have a lot of hot sales and new styles in our website ,Welcome to visit! If you are interested in any of our products or would like to discuss a custom order, please feel free to contact us.



#### FAQ

#### Q1: What's your features?

A:1). Own facctory with good quality and suitable delivery time

2). The quality service and 10 ex