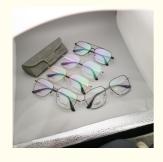

## Vintage Light Weight Pure Beta Men'S Titanium Eyeglasses Frames Girls Boys Glasses

## **Basic Information**

Place of Origin: CHINA
Brand Name: zero to one
Model Number: ZTO 041
Minimum Order Quantity: 10 pairs
Price: CONSULT
Packaging Details: A box of 15 pairs
Delivery Time: 5-8 work days

• Payment Terms: L/C, T/T, Western Union

Supply Ability: Spot Inventory



## **Product Specification**

Material: Beta TitaniumSize: 56-15-146Weight: 12G

• Style: Retro Literature And Art

Frame: Full-rim Frame
Shape: Polygons
Color: Various Colors
Temple: Adjustable
Model: ZTO 041
Gender: Unisex

• Highlight: men's titanium eyeglasses,

mens titanium glasses frames,

pure titanium glasses



## More Images





## **Product Description**

# Vintage Light Weight Beta Titanium Girls And Boys Glasses Frames Product description

| Product mode     | ZTO 041                                                          |
|------------------|------------------------------------------------------------------|
| standard         | All the stand all over the world we can do                       |
| MOG              | 1PCS                                                             |
| sample           | Available                                                        |
| sample charge    | which will refunded from the first mass order                    |
| sample lead time | 15-30 days                                                       |
| payment terms    | T/T, L/C, Western Union