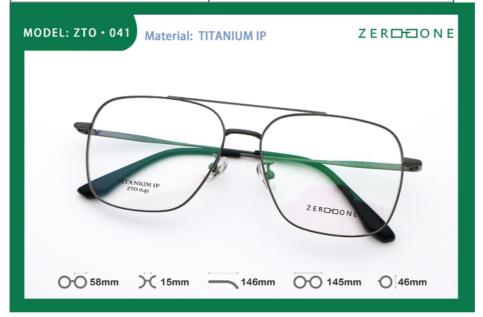

## Vintage Light Weight Pure Beta Men'S Titanium Eyeglasses Frames Girls Boys Glasses

## **Basic Information**

Place of Origin: CHINA
Brand Name: zero to one
Model Number: ZTO 041
Minimum Order Quantity: 10 pairs
Price: CONSULT
Packaging Details: A box of 15 pairs
Delivery Time: 5-8 work days

## **Product Specification**

Material: Beta TitaniumSize: 56-15-146Weight: 12G

• Style: Retro Literature And Art

Frame: Full-rim Frame
Shape: Polygons
Color: Various Colors
Temple: Adjustable
Model: ZTO 041
Gender: Unisex