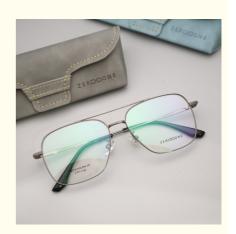

## Vintage Light Weight Pure Beta Men'S Titanium Eyeglasses Frames Girls Boys Glasses

## **Product Specification**

Material: Beta TitaniumSize: 56-15-146Weight: 12G

• Style: Retro Literature And Art

Frame: Full-rim Frame
Shape: Polygons
Color: Various Colors
Temple: Adjustable
Model: ZTO 041
Gender: Unisex