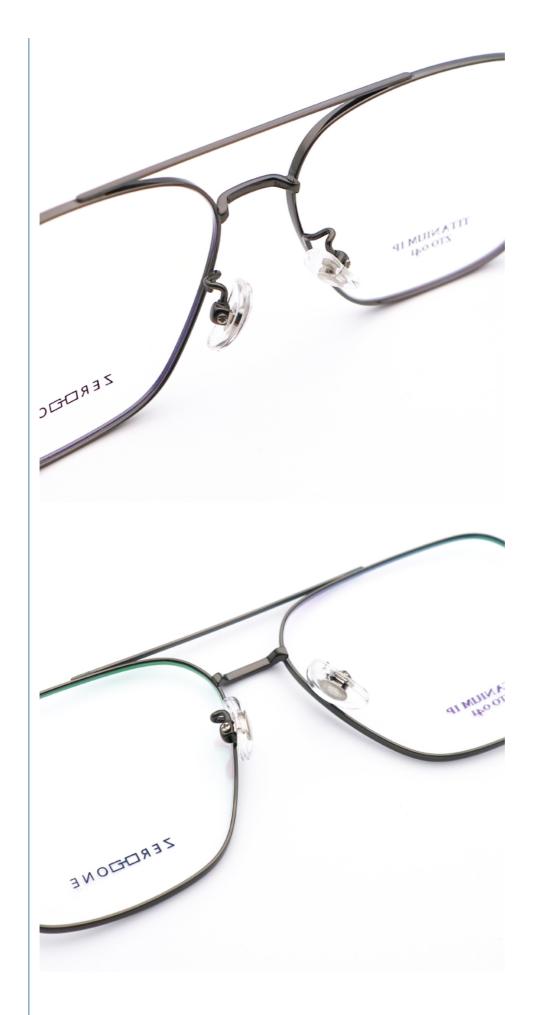

will refunded from the first mass order                    |
| sample lead time | 15-30 days                                                       |
| payment terms    | T/T, L/C, Western Union                                          |
| packing          | A box of 15 pairs                                                |
| Gender           | Unisex                                                           |
| Logo             | Custom Logo                                                      |
| Lens             | Customized Lens                                                  |
| OEM/ODM          | YES!                                                             |
| production time  | 7 days for ready frame ;15 days for ODM ;90 days for OEM orders. |



Zero To □ne ——从无到有,创造你的无限可能













## **Company Information**

SANVISION OPTICAL Trading co. ,Ltd. is focusing on Optical frames and lenes manufacturer and trader .We have 15 years rich experience for seamless production and exporting .Our factory is located in Shenzhen and Jiangsu and products are exported to many countries , Asia , Middle East , Europe and United States and other countries .Besides,we also provide OEM and ODM services and accept custom logo , package , label as well .We have a lot of hot sales and new styles in our website ,Welcome to visit! If you are interested in any of our products or would like to discuss a custom order, please feel free to contact us.



#### FAQ

#### Q1: What's your features?

A:1). Own facctory with good quality and suitable delivery time

2). The quality service and 10