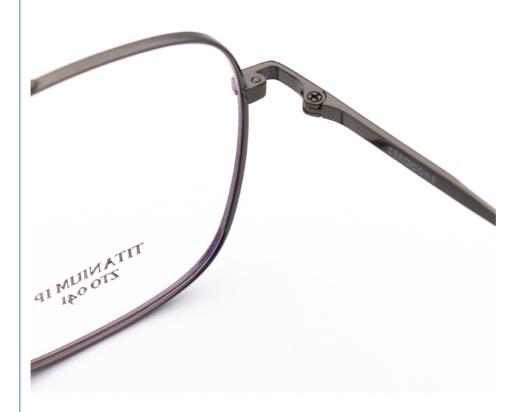

## Vintage Light Weight Pure Beta Men'S Titanium Eyeglasses Frames Girls Boys Glasses

## **Product Specification**

Material: Beta TitaniumSize: 56-15-146Weight: 12G

• Style: Retro Literature And Art

Frame: Full-rim Frame
Shape: Polygons
Color: Various Colors
Temple: Adjustable
Model: ZTO 041
Gender: Unisex