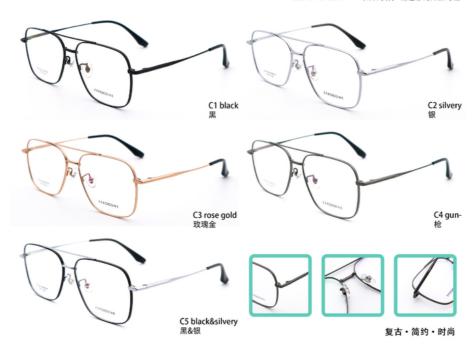

## **Product Specification**

Material: Beta TitaniumSize: 56-15-146Weight: 12G

• Style: Retro Literature And Art

Frame: Full-rim Frame
Shape: Polygons
Color: Various Colors
Temple: Adjustable
Model: ZTO 041
Gender: Unisex

## More Images