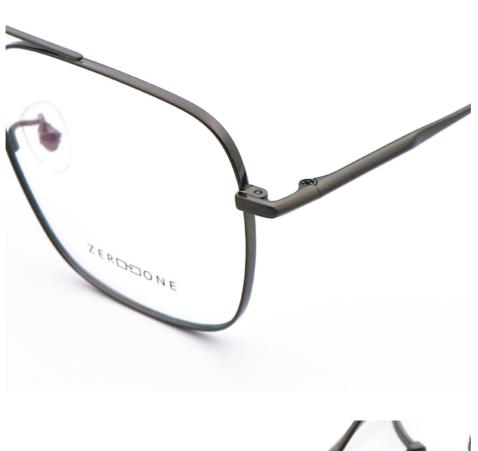

refunded from the first mass order                    |
| sample lead time | 15-30 days                                                       |
| payment terms    | T/T, L/C, Western Union                                          |
| packing          | A box of 15 pairs                                                |
| Gender           | Unisex                                                           |
| Logo             | Custom Logo                                                      |
| Lens             | Customized Lens                                                  |
| OEM/ODM          | YES!                                                             |
| production time  | 7 days for ready frame ;15 days for ODM ;90 days for OEM orders. |



Zero To □ne ——从无到有,创造你的无限可能













## **Company Information**

SANVISION OPTICAL Trading co. ,Ltd. is focusing on Optical frames and lenes manufacturer and trader .We have 15 years rich experience for seamless production and exporting .Our factory is located in Shenzhen and Jiangsu and products are exported to many countries , Asia , Middle East , Europe and United States and other countries .Besides,we also provide OEM and ODM services and accept custom logo , package , label as well .We have a lot of hot sales and new styles in our website ,Welcome to visit! If you are interested in any of our products or would like to discuss a custom order, please feel free to contact us.



#### FAQ

#### Q1: What's your features?

A:1). Own facctory with good quality and suitable delivery time

2). The quality service and 10 exper