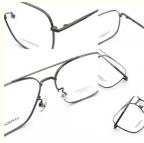

## Vintage Light Weight Pure Beta Men'S Titanium Eyeglasses Frames Girls Boys Glasses

## **Product Specification**

Material: Beta TitaniumSize: 56-15-146Weight: 12G

• Style: Retro Literature And Art

Frame: Full-rim Frame
Shape: Polygons
Color: Various Colors
Temple: Adjustable
Model: ZTO 041
Gender: Unisex