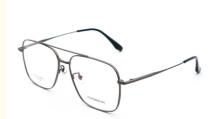

## Vintage Light Weight Pure Beta Men'S Titanium Eyeglasses Frames Girls Boys Glasses

## **Product Specification**

Material: Beta TitaniumSize: 56-15-146Weight: 12G

• Style: Retro Literature And Art

Frame: Full-rim Frame
Shape: Polygons
Color: Various Colors
Temple: Adjustable
Model: ZTO 041
Gender: Unisex