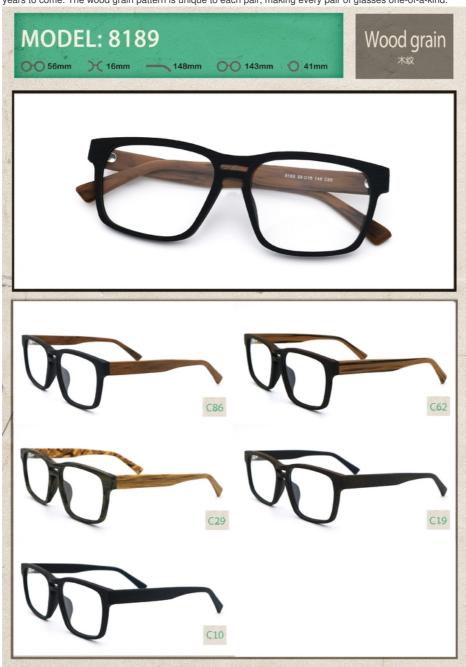

# 56-16-148 Vintage Rectangle Wood Grain Glasses Colorful 8189

## **Product Specification**

Color: Various Colors
Size: 56-16-148
Gender: Unisex
Type: Full Rim

Shape: Rectangle
Material: Acetate
Weight: 25G
Model: 8189
Style: Retro

Temple: Adjustable

Highlight: Vintage Wood Grain Glasses,
 Rectangle Wood Grain Glasses,
 Colorful Wood Grain Glasses

### **Product Description:**

WOOD GRAIN GLASSES

Introducing the latest trend in eyewear - Wood Grain Glasses. These unique glasses combine the classic style of vintage frames with the natural beauty of wood grain, making them a must-have accessory for anyone looking to add a touch of sophistication to their look. The frames of these glasses are made from high-quality, durable acetate material, ensuring that they not only look great, but also last for years to come. The wood grain pattern is unique to each pair, making every pair of glasses one-of-a-kind.