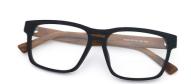

# 56-16-148 Vintage Rectangle Wood Grain Glasses Colorful 8189

## **Product Specification**

Color: Various Colors
Size: 56-16-148
Gender: Unisex
Type: Full Rim

Shape: Rectangle
Material: Acetate
Weight: 25G
Model: 8189
Style: Retro

Temple: Adjustable

Highlight: Vintage Wood Grain Glasses,
 Rectangle Wood Grain Glasses,
 Colorful Wood Grain Glasses

### **Product Description:**

WOOD GRAIN GLASSES

Introducing the latest trend in eyewear - Wood Grain Glasses. These unique glasses combine the classic style of vintage frames with the natural beauty of wood grain, making them a must-have accessory for anyone looking to add a touch of sophistication to their look. The frames of these glasses are made from high-quality, durable acetate material, ensuring that they not only look great, but also last for years to come. The wood grain pattern is unique to each pair, making every pair of glasses one-of-a-kind.