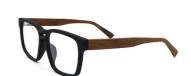

# 56-16-148 Vintage Rectangle Wood Grain Glasses Colorful 8189

## **Product Specification**

Color: Various Colors
Size: 56-16-148
Gender: Unisex
Type: Full Rim

Shape: Rectangle
Material: Acetate
Weight: 25G
Model: 8189
Style: Retro

Temple: Adjustable

Highlight: Vintage Wood Grain Glasses,
 Rectangle Wood Grain Glasses,
 Colorful Wood Grain Glasses

### **Product Description:**

WOOD GRAIN GLASSES

Introducing the latest trend in eyewear - Wood Grain Glasses. These unique glasses combine the classic style of vintage frames with the natural beauty of wood grain, making them a must-have accessory for anyone looking to add a touch of sophistication to their look. The frames of these glasses are made from high-quality, durable acetate material, ensuring that they not only look great, but also last for years to come. The wood grain pattern is unique to each pair, making every pair of glasses one-of-a-kind.