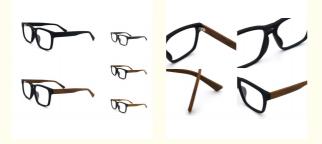

# 56-16-148 Vintage Rectangle Wood Grain Glasses Colorful 8189

#### **Basic Information**

Place of Origin: ChinaModel Number: 8189Minimum Order 10 pairs

Quantity:
• Price: CONSULT

Packaging Details: A box of 15 pairsDelivery Time: 5-8 work days

• Payment Terms: L/C, T/T, Western Union

• Supply Ability: Spot Inventory



## **Product Specification**

Color: Various Colors
Size: 56-16-148
Gender: Unisex
Type: Full Rim

Shape: Rectangle
Material: Acetate
Weight: 25G
Model: 8189
Style: Retro

Temple: Adjustable

Highlight: Vintage Wood Grain Glasses,
 Rectangle Wood Grain Glasses,
 Colorful Wood Grain Glasses



### More Images



### **Product Description:**

WOOD GRAIN GLASSES

Introducing the latest trend in eyewear - Wood Grain Glasses. These unique glasses combine the classic style of vintage frames with the natural beauty of wood grain, making them a must-have accessory for anyone looking to add a touch of sophistication to their look. The frames of these glasses are made from high-quality, durable acetate material, ensuring that they not only look great, but also last for years to come. The wood grain pattern is unique to each pair, making every pair of glasses one-of-a-kind.



#### Features:

| Product mode     | 8189                                          |
|------------------|-----------------------------------------------|
| standard         | All the stand all over the world we can do    |
| MOG