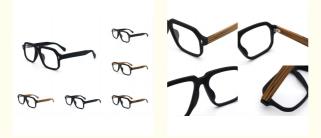

# **Outdoor Activities Suitable Retro Wood Grain Glasses 8188 Unisex**

#### **Basic Information**

Place of Origin: ChinaModel Number: 8188Minimum Order 10 pairs

Quantity:

• Price: CONSULT

Packaging Details: A box of 15 pairsDelivery Time: 5-8 work days

• Payment Terms: L/C, T/T, Western Union

• Supply Ability: Spot Inventory



## **Product Specification**

Gender: Unisex
 Size: 55-17-148
 Weight: 25G
 Model: 8188

Style: Retro Literature And Art

Frame Type: Full Rim
Material: Acetate
Frame Shape: Rectangle
Temple: Adjustable
Color: Various Colors

• Highlight: Unisex Wood Grain Glasses,

Outdoor Activities Wood Grain Glasses,

**Retro Wood Grain Glasses** 



## More Images



### **Product Description:**

Wood Grain Glasses

Fashionable and Eco-friendly Eyewear for Your Outdoor Adventures

Introducing Wood Grain Glasses - the perfect combination of style and sustainability. These unique glasses are made from high-quality Acetate lenses materials, making them fashionable .

With its sleek rectangle frame shape, these glasses are designed to suit all face shapes and add a touch of sophistication to any outfit. The wood grain pattern adds a natural and rustic element to the glasses, making them stand out from traditional eyewear.



#### Features:

| Product mode | 8188                                       |
|--------------|--------------------------------------------|
| standard     | All the stand all over the world we can do |
| MOG          | 1PCS