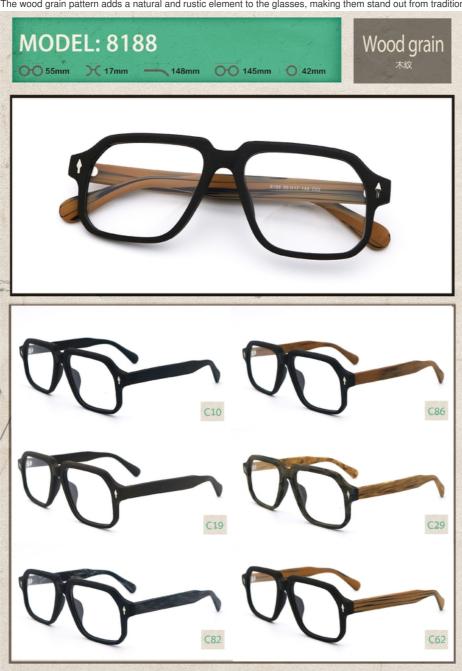

## **Product Specification**

Gender: Unisex
 Size: 55-17-148
 Weight: 25G
 Model: 8188

Style: Retro Literature And Art

Frame Type: Full Rim
Material: Acetate
Frame Shape: Rectangle
Temple: Adjustable
Color: Various Colors

### **Product Description:**

Wood Grain Glasses

Fashionable and Eco-friendly Eyewear for Your Outdoor Adventures

Introducing Wood Grain Glasses - the perfect combination of style and sustainability. These unique glasses are made from high-quality Acetate lenses materials, making them fashionable .

With its sleek rectangle frame shape, these glasses are designed to suit all face shapes and add a touch of sophistication to any outfit. The wood grain pattern adds a natural and rustic element to the glasses, making them stand out from traditional eyewear.