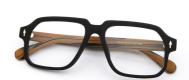

## **Product Specification**

Gender: Unisex
 Size: 55-17-148
 Weight: 25G
 Model: 8188

Style: Retro Literature And Art

Frame Type: Full Rim
Material: Acetate
Frame Shape: Rectangle
Temple: Adjustable
Color: Various Colors

### **Product Description:**

Wood Grain Glasses

Fashionable and Eco-friendly Eyewear for Your Outdoor Adventures

Introducing Wood Grain Glasses - the perfect combination of style and sustainability. These unique glasses are made from high-quality Acetate lenses materials, making them fashionable .

With its sleek rectangle frame shape, these glasses are designed to suit all face shapes and add a touch of sophistication to any outfit. The wood grain pattern adds a natural and rustic element to the glasses, making them stand out from traditional eyewear.