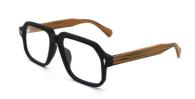

## **Product Specification**

Gender: Unisex
 Size: 55-17-148
 Weight: 25G
 Model: 8188

Style: Retro Literature And Art

Frame Type: Full Rim
Material: Acetate
Frame Shape: Rectangle
Temple: Adjustable
Color: Various Colors

### **Product Description:**

Wood Grain Glasses

Fashionable and Eco-friendly Eyewear for Your Outdoor Adventures

Introducing Wood Grain Glasses - the perfect combination of style and sustainability. These unique glasses are made from high-quality Acetate lenses materials, making them fashionable .

With its sleek rectangle frame shape, these glasses are designed to suit all face shapes and add a touch of sophistication to any outfit. The wood grain pattern adds a natural and rustic element to the glasses, making them stand out from traditional eyewear.